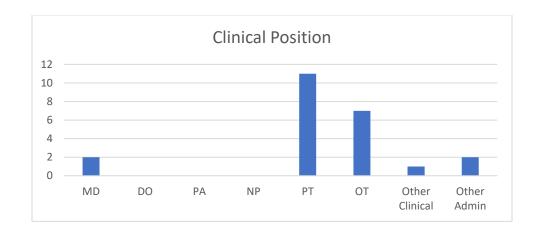

## Questionnaire for Rehabilitation Care Line Leadership on the Inclusion of Rehab Therapy Services in Emergency Departments

23 respondents completed the survey from 8 facilities between February and March 2020