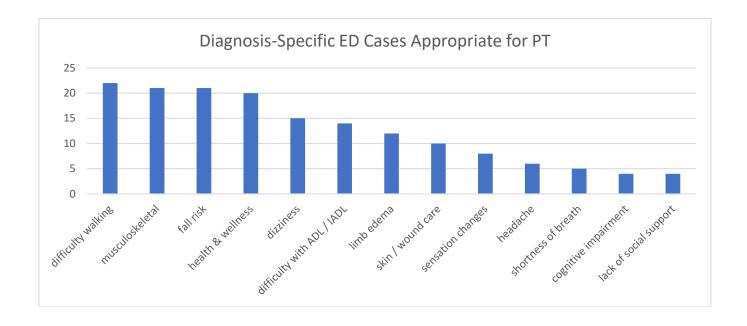

## Physical Therapist Practice (5= strongly Agree; 1 = Strongly Disagree)

Which of the following situations are most appropriate for physical therapist to manage in the emergency department?