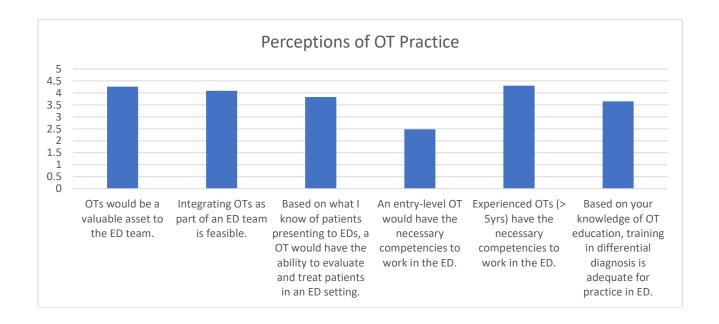

## Occupational Therapist Practice (5= strongly Agree; 1 = Strongly Disagree)

Which of the following situations are most appropriate for an occupational therapist to manage in the emergency department?