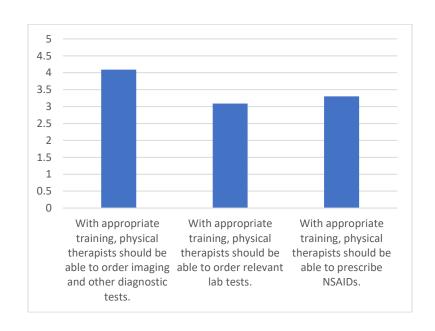

## Physical Therapist Practice (5= strongly Agree; 1 = Strongly Disagree)

Which of the following situations are most appropriate for physical therapist to manage in the emergency department?