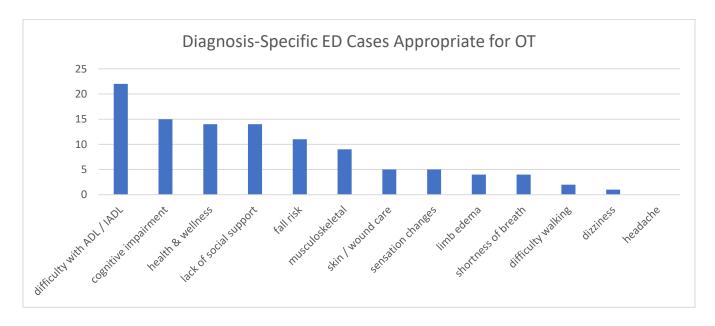

## Occupational Therapist Practice (5= strongly Agree; 1 = Strongly Disagree)

Which of the following situations are most appropriate for an occupational therapist to manage in the emergency department?