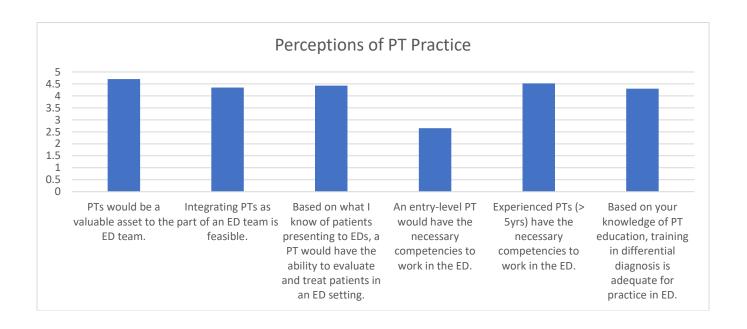

## Physical Therapist Practice (5= strongly Agree; 1 = Strongly Disagree)

Which of the following situations are most appropriate for physical therapist to manage in the emergency department?