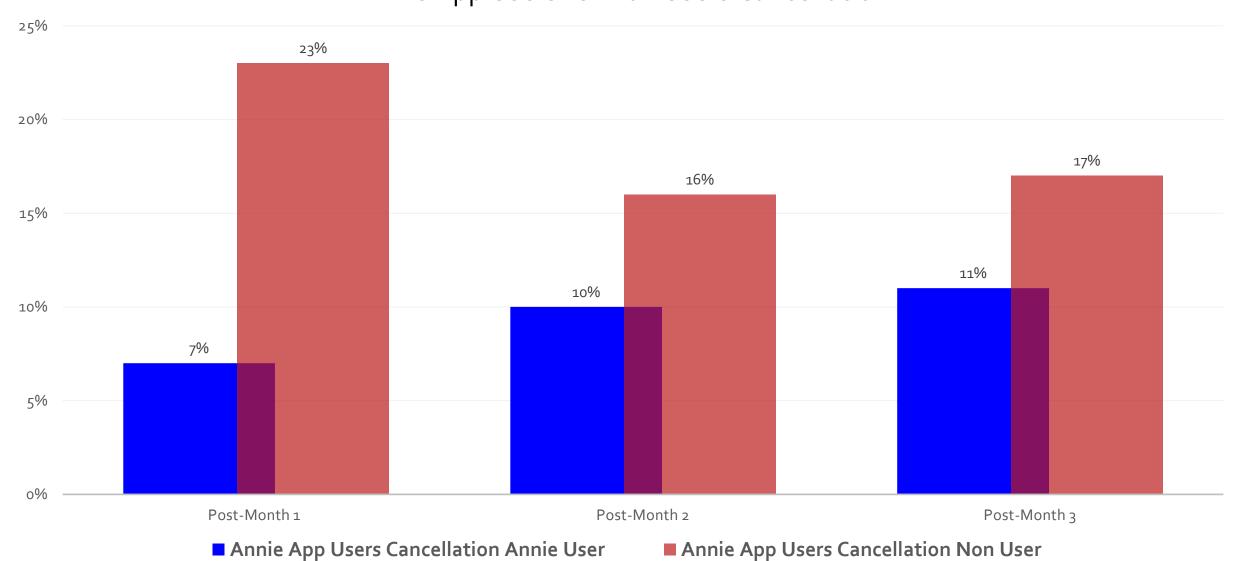

# Cancellation Outcomes

### **Cancellation Outcomes**



### **Cancellation Outcomes**

### PRE & POST ANNIE CANCELLATION PERCENTAGE



### **Cancellation Outcomes**

Annie App Users vs. Non Users Cancellation



# Bowel Prep Quality Outcomes

### Bowel Prep Quality Outcomes

Annie User Vs. Non User BBPS



### **Bowel Prep Quality Outcomes**





# Veterans Experience Outcomes

### Annie Patient Satisfaction Survey Top Box %



### ANNIE PATIENT SATISFACTION RESPONSE (SCALE 1-5)



AVERAGE OVERALL SCORE (SCALE 1-5)

### Cost Analysis

| Cost of Cancellation    |
|-------------------------|
|                         |
| Pre-Annie CX Percentage |

22%

14%

22%

8%

| Cost of ( | Cancel | latic |
|-----------|--------|-------|
|           |        |       |

247

895

895

0

Actual Cost/ Pre Annie

CX

Actual Cost/ Post Annie

CX

Potential Losses Post Annie Implementation

(Assuming 22% CX

Rate from preintervention)

**Potential Savings** 

54

127

197

70

| The filming of Percentage |