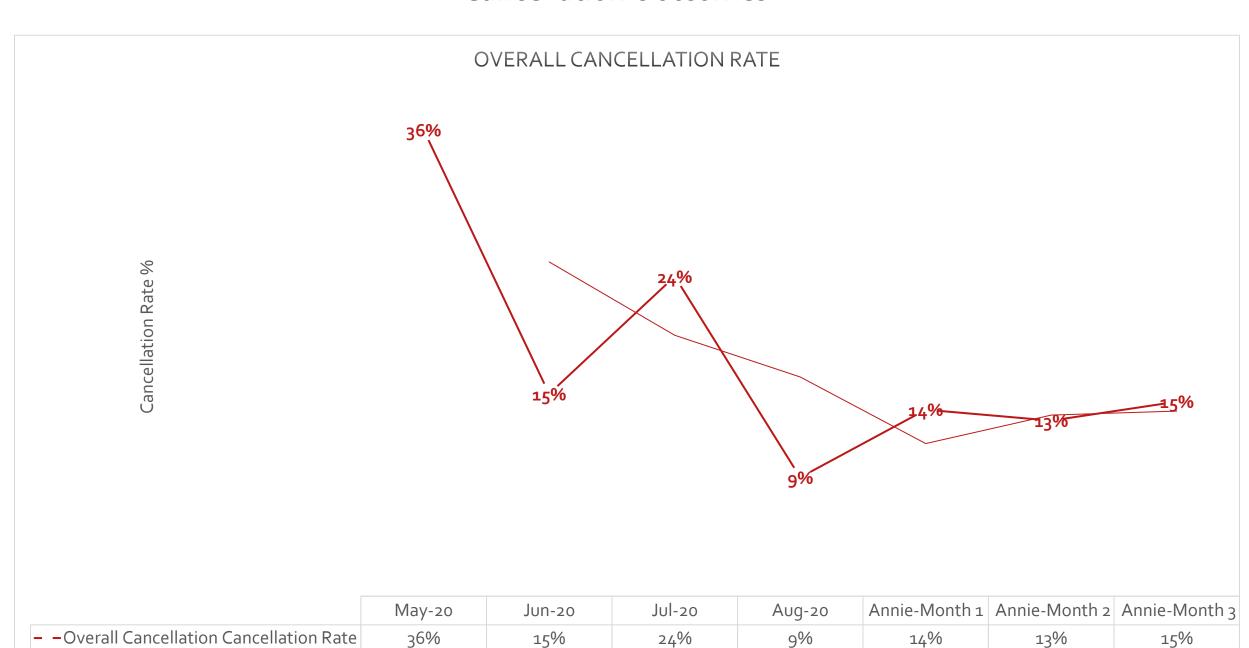

### PRE & POST ANNIE CANCELLATION PERCENTAGE

# Cancellation Outcomes

### **Cancellation Outcomes**

### **Cancellation Outcomes**

Annie App Users vs. Non Users Cancellation