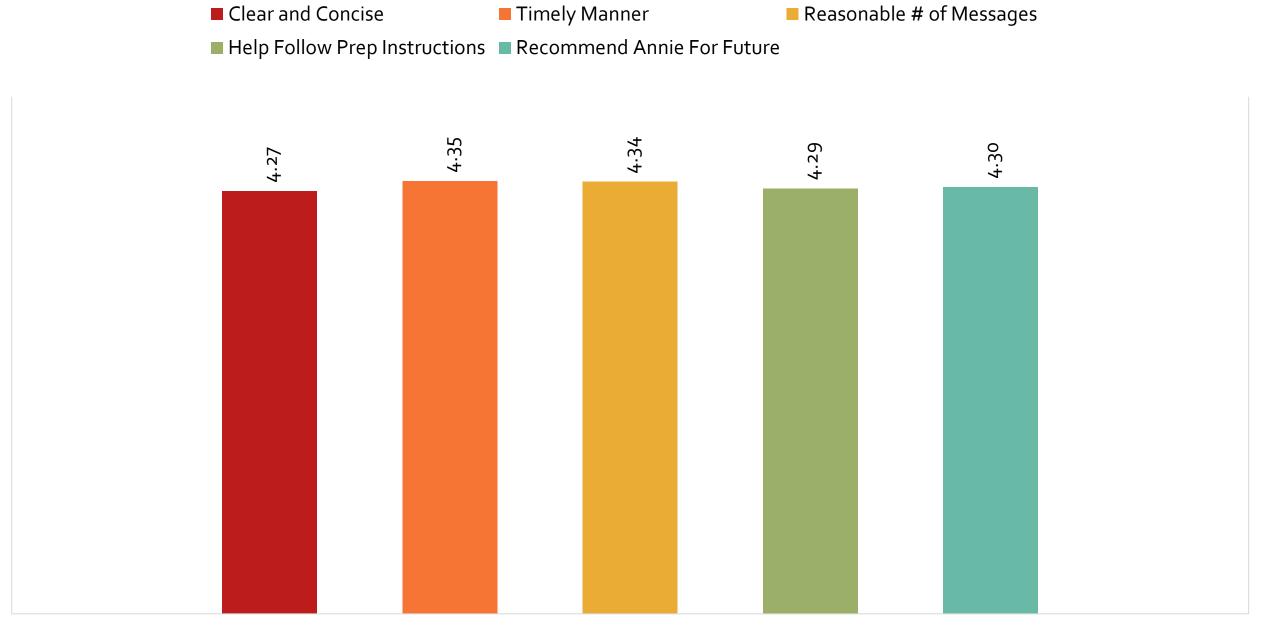

# Veterans Experience Outcomes

### ANNIE PATIENT SATISFACTION RESPONSE (SCALE 1-5)

AVERAGE OVERALL SCORE (SCALE 1-5)