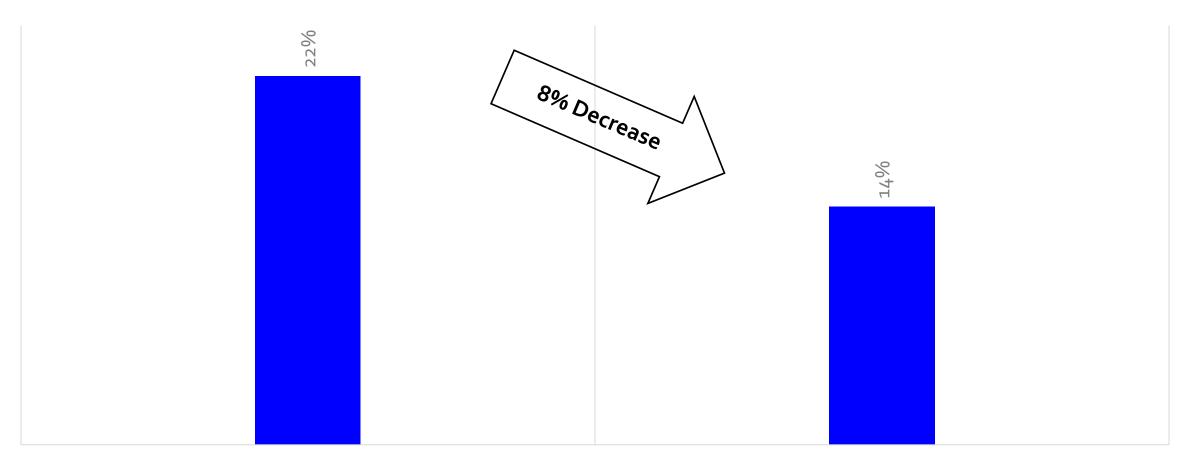

### Cost Analysis

| Cost of Cancellation    |
|-------------------------|
|                         |
| Pre-Annie CX Percentage |

22%

14%

22%

8%

| Cost of ( | Cancel | latic |
|-----------|--------|-------|
|           |        |       |