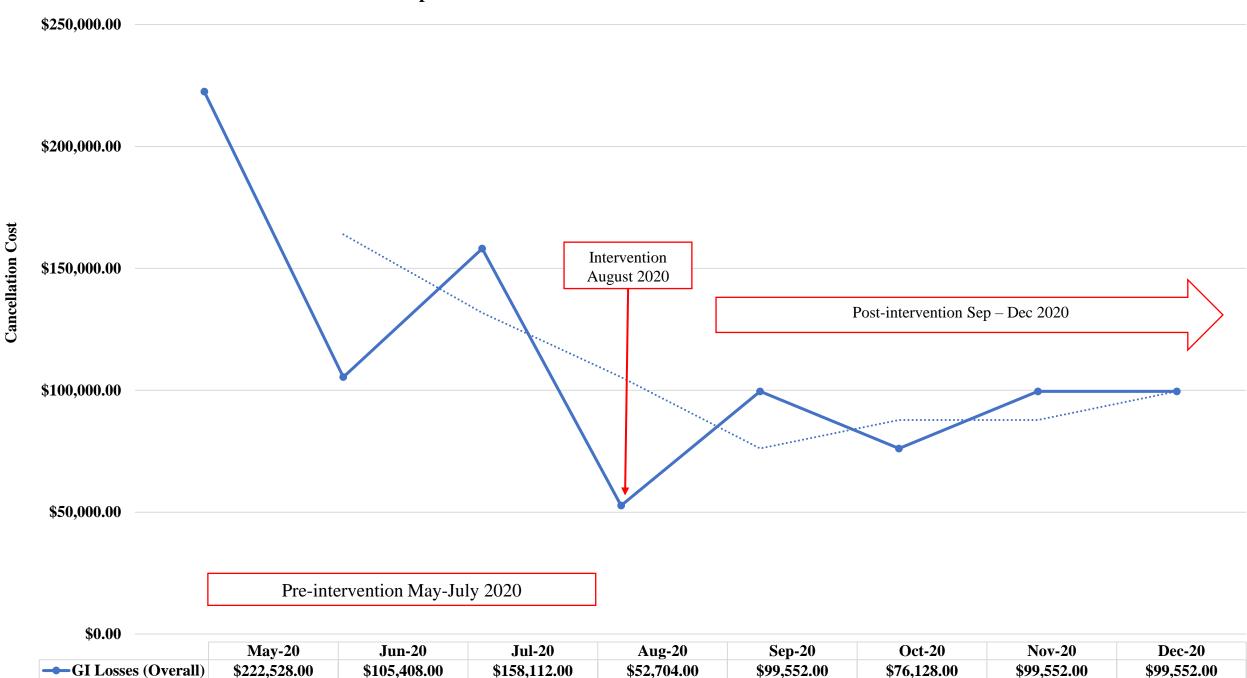

# Cancellation Outcomes

### **Cancellation Outcomes**

### **GI Department Overall Cancellations Reimbursement Losses**