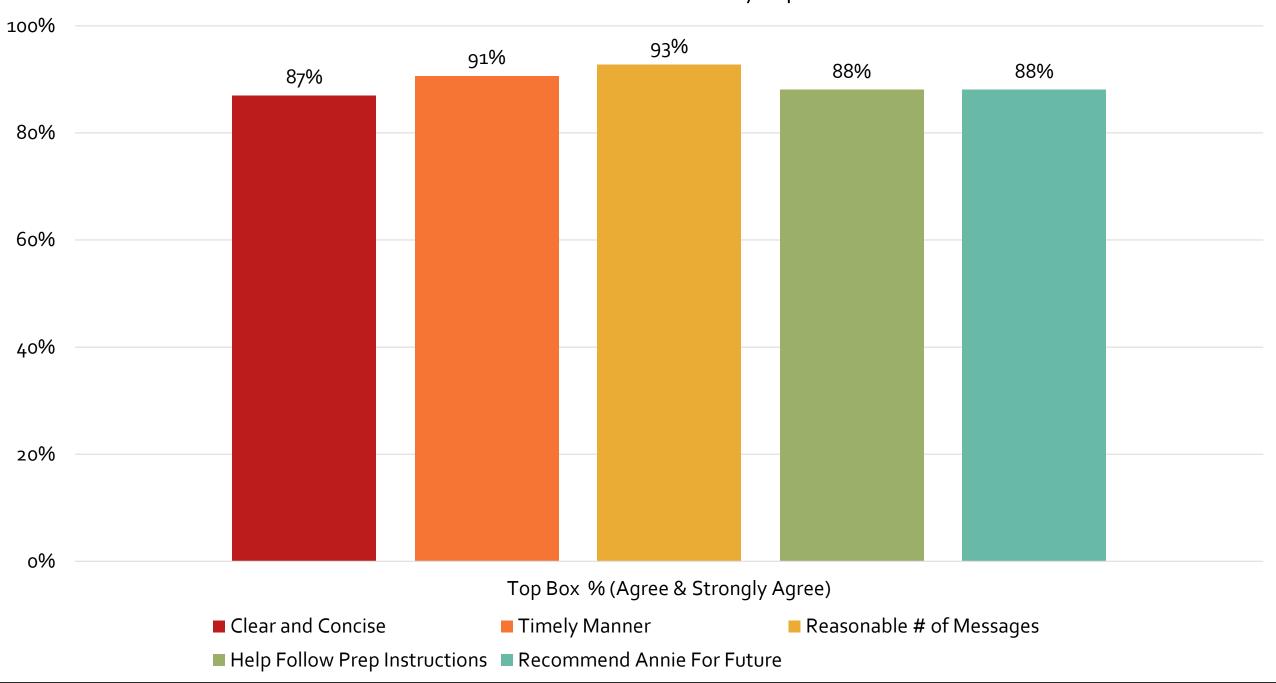

# Cancellation Outcomes

### **Cancellation Outcomes**



### **Cancellation Outcomes**

### PRE & POST ANNIE CANCELLATION PERCENTAGE



### **Cancellation Outcomes**

Annie App Users vs. Non Users Cancellation



# Bowel Prep Quality Outcomes

### Bowel Prep Quality Outcomes

Annie User Vs. Non User BBPS



### **Bowel Prep Quality Outcomes**





# Veterans Experience Outcomes

### Annie Patient Satisfaction Survey Top Box %



### ANNIE PATIENT SATISFACTION RESPONSE (SCALE 1-5)



AVERAGE OVERALL SCORE (SCALE 1-5)

### Cost Analysis

| Cost of Cancellation    |
|-------------------------|
|                         |
| Pre-Annie CX Percentage |

22%

14%

22%

8%

| Cost of ( | Cancel | latic |
|-----------|--------|-------|
|           |        |       |

247

895

895

0

Actual Cost/ Pre Annie

CX

Actual Cost/ Post Annie

CX

Potential Losses Post Annie Implementation

(Assuming 22% CX

Rate from preintervention)

**Potential Savings** 

54

127

197

70

| The filming of Percentage |                   |                      |               |                                     |            |                                   |          |                   |
|---------------------------|-------------------|