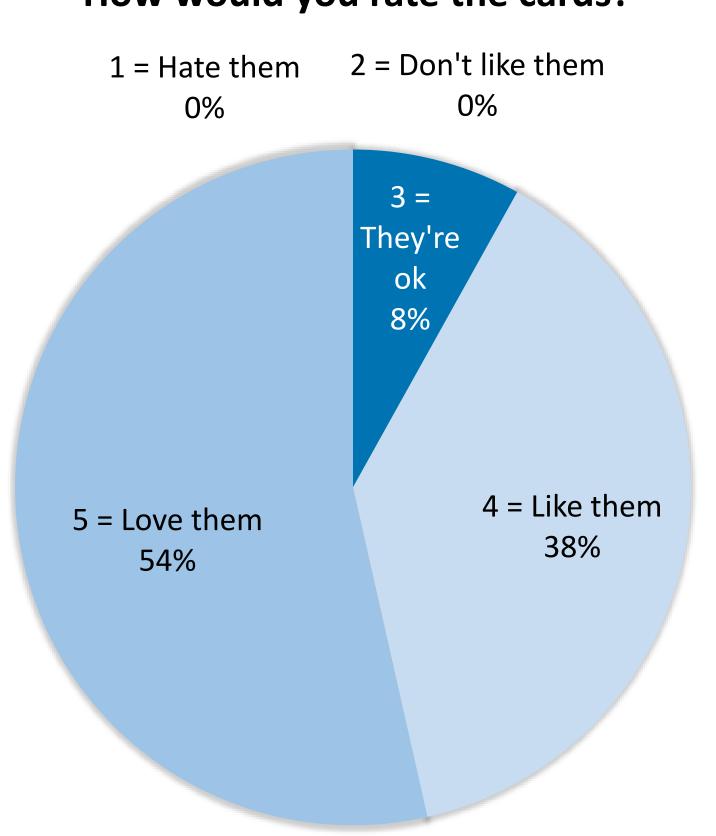

### Feedback from Anonymous Postcards (N=99)

#### How would you rate the cards?

Military Installations

Average score: 4.45

the cards?

the skills on the cards? phone numbers on the cards?