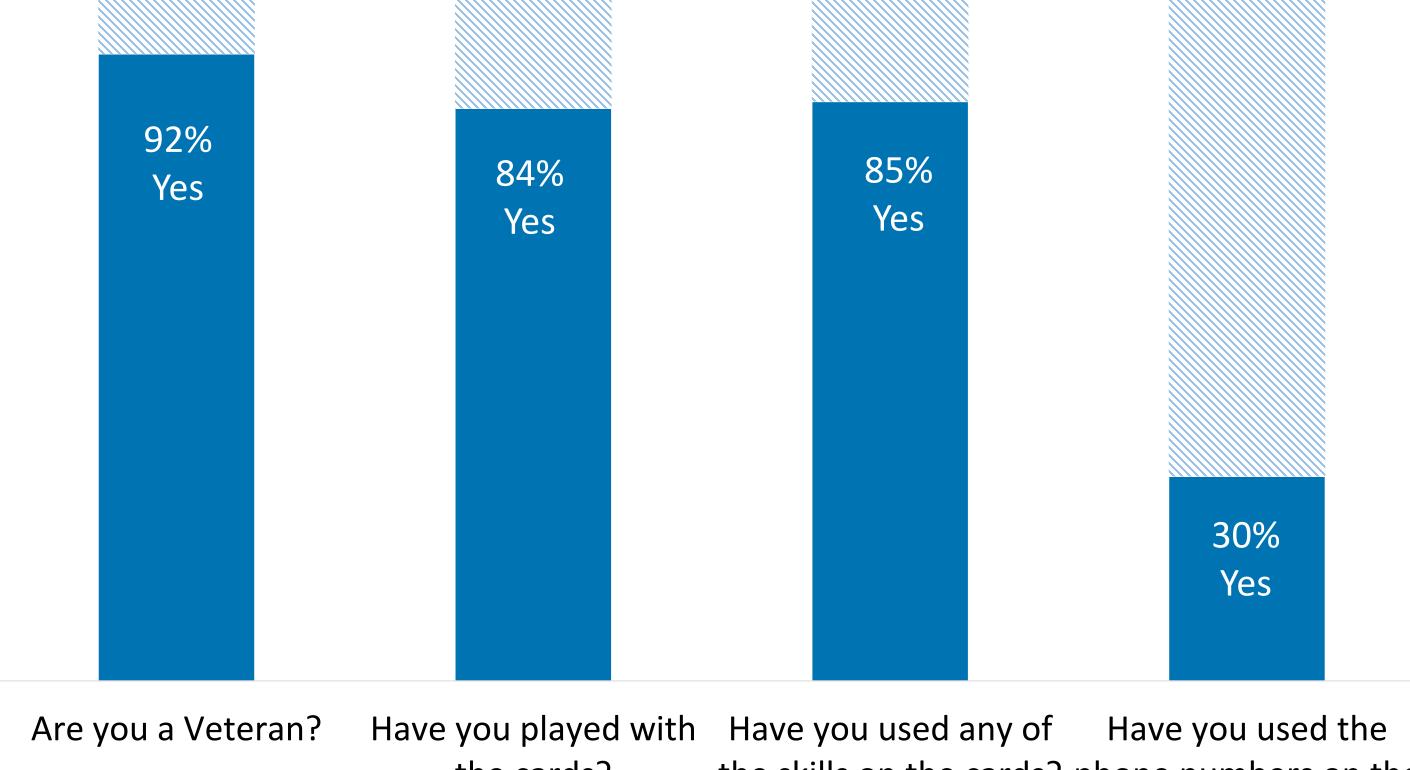

can be seamlessly integrated into current operations.

This fills a critical gap for Veterans who have difficulty connecting to essential resources.

To date, demand for the cards has far exceeded the available supply.

## Card examples by message type

#### **Positive Affirmation**



## **Critical Numbers**



## Grounding



### Hope



### Connect with Others



#### **Distress Tolerance**



## **Take Care** of Yourself



## Distribution of cards 2018-2022: 45,000 decks



supportive like no other resource, I believe because they are interactive. What a wonderful idea!" - VA Staff

"Our members LOVED the cards and have been asking for more... We appreciate you!" - Member of the Air National Guard



### Feedback from Anonymous Postcards (N=99)

#### How would you rate the cards?





## Who requested the cards?



Homeless Programs



Inpatient & Outpatient Programs



Community



Recreation Therapy Programs



Suicide Prevention Teams



Family and individuals



Shelters



Military Installations

Average score: 4.45

the cards?

the skills on the cards? phone numbers on the cards?