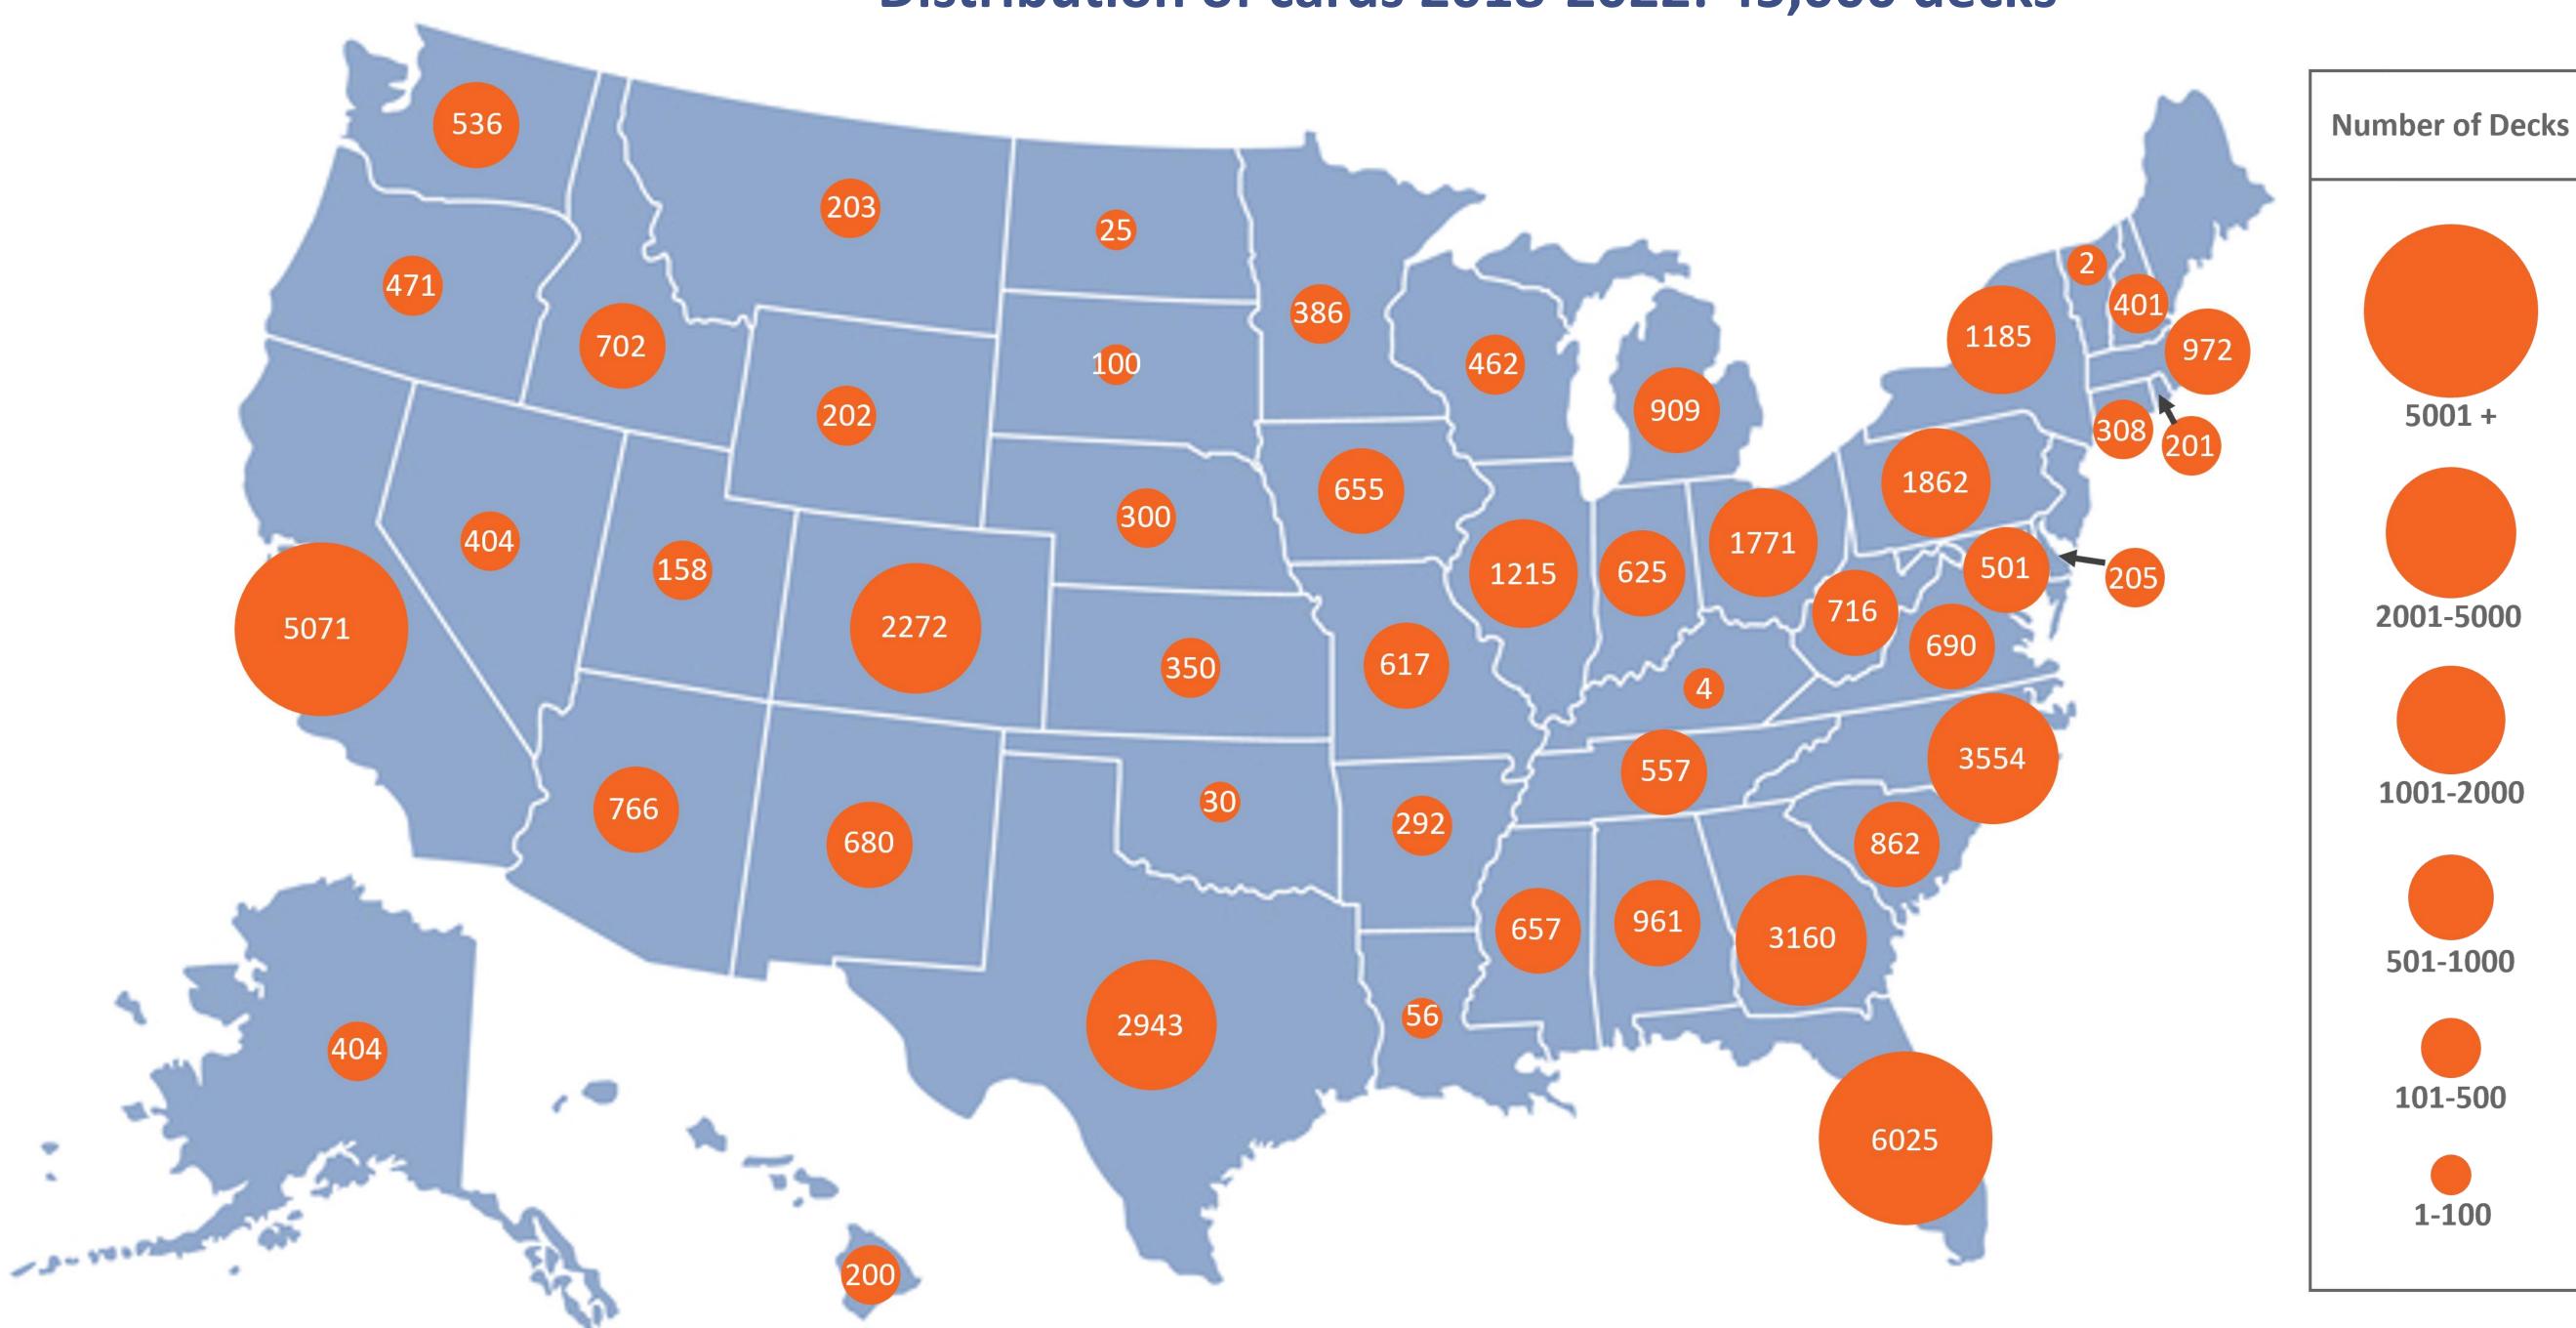

## Distribution of cards 2018-2022: 45,000 decks

supportive like no other resource, I believe because they are interactive. What a wonderful idea!" - VA Staff

"Our members LOVED the cards and have been asking for more... We appreciate you!" - Member of the Air National Guard